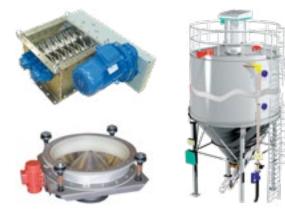

#### **Mixers, Blenders & Agglomerators**

- Batch Type Mixers
- Conical Screw Mixer
- Continuous Mixers
- Dust Conditioner
- Mortar Mixes
- Ribbon Blender

## **Storage Silos**

- Bin Activator
- Live Bin Bottoms
- Lump Breakers
- Silo Monitoring & Automation System
- Silo Safety Products
- Silo Shut-Off Butterfly Valves
- Silo Venting Filters
- Storage Silos