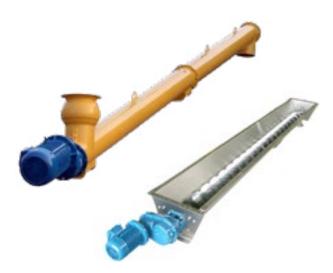

#### **Screw Conveyors**

- Cement Screw Conveyors & Feeders
- Filler Dust Screw Conveyors & Feeders
- Flexible Screw Conveyors
- Heavy-Duty Tubular Screw Feeders
- Minimum Residue Tubular Screw Feeders
- Shaftless Screw Conveyor
- Stainless Steel Tubular Conveyor
- Trough Screw Conveyor
- Tubular/ Flexible/ Custom Screw Conveyor
- Tubular Trough Screw Conveyor
- Twin Shaft Screw Feeders
- Stainless Steel Tubular Conveyor
- Vertical Screw Conveyor