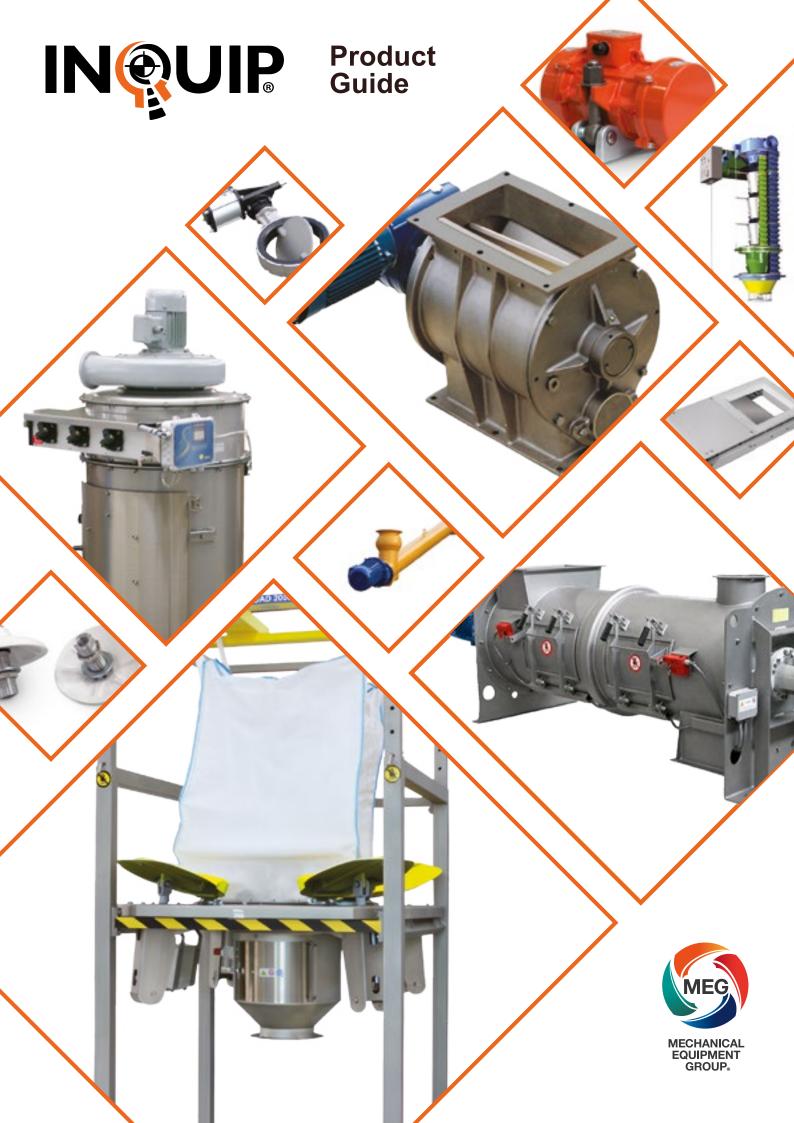

#### **Screw Conveyors**

- Cement Screw Conveyors & Feeders
- Filler Dust Screw Conveyors & Feeders
- Flexible Screw Conveyors
- Heavy-Duty Tubular Screw Feeders
- Minimum Residue Tubular Screw Feeders
- Shaftless Screw Conveyor
- Stainless Steel Tubular Conveyor
- Trough Screw Conveyor
- Tubular/ Flexible/ Custom Screw Conveyor
- Tubular Trough Screw Conveyor
- Twin Shaft Screw Feeders
- Stainless Steel Tubular Conveyor
- Vertical Screw Conveyor

#### Coneyors

- Bucket Elevators & Components
- Modular enclosed food-grade belt conveyors
- Pneumatic Conveying Systems
- Screw Conveyors