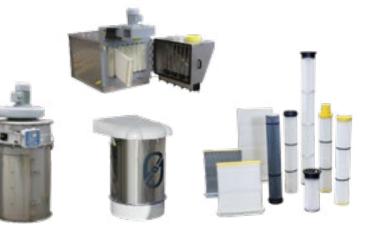

## **Storage Silos**

- Bin Activator
- Live Bin Bottoms
- Lump Breakers
- Silo Monitoring & Automation System
- Silo Safety Products
- Silo Shut-Off Butterfly Valves
- Silo Venting Filters
- Storage Silos

#### **Dust Collectors**

- ATEX Dust Collectors
- Dry-Batch Concrete Plant Collectors
- Flanged Round Dust Collectors
- Polygonal Dust Collectors
- Replacement Filters
- Silo Venting Filters
- Venting