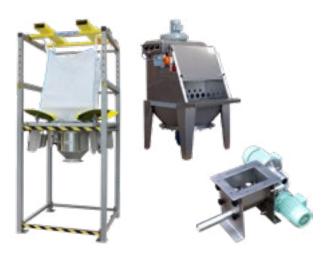

#### Weighing, Metering, Feeding & Bagging

- Automatic Weighing Conveyors
- Bag Openers
- Belt Weighing Conveyors
- Bulk Bag Loading/Unloader
- ► FIBC Bagging/Weighing Equipment
- Filler Dust Screw Feeders & Conveyors
- ► Loss-In-Weight (LIW) Feeder
- Micro-Batch Feeders
- Waste Bag Compactors
- Weigh-Belt Feeders