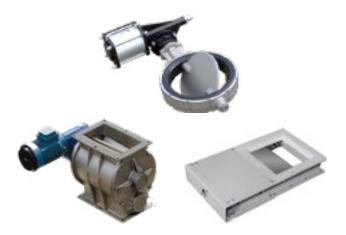

#### Valves

- Acuators
- Butterfly Valve
- Diverter Valve
- Double Dump Valve
- Lump Breaking Feeder Valve
- Pinch Valve
- Plug Diverter Valve
- Rotary Valves
- Slide Gate Valve