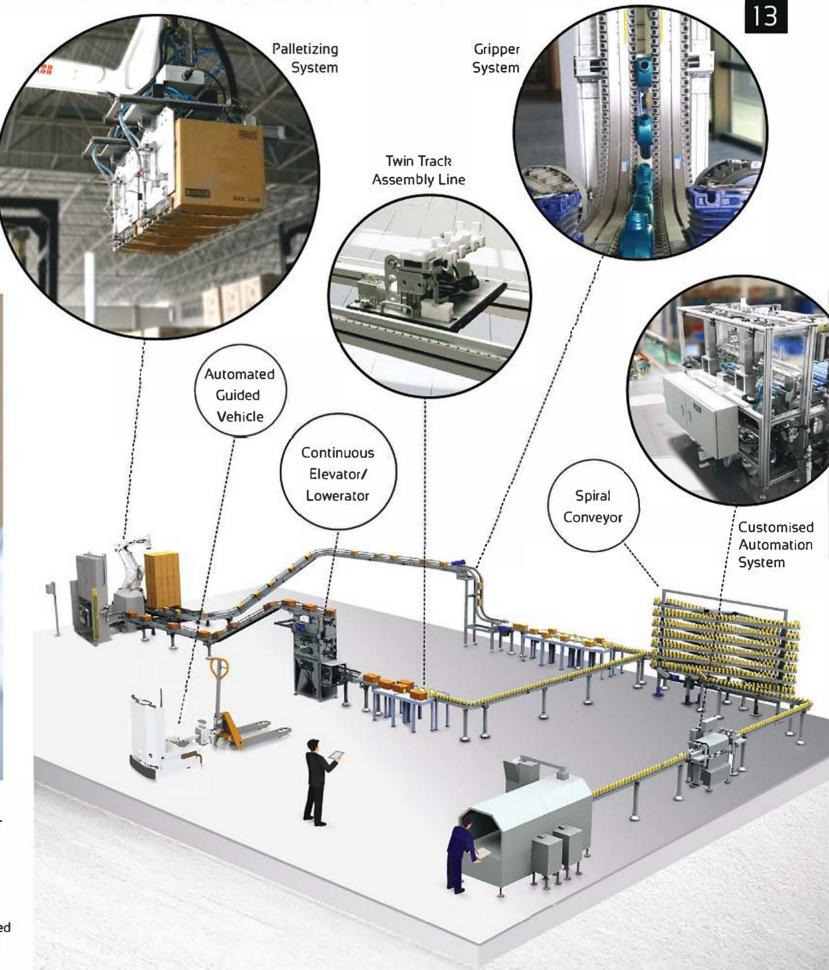

### SOLUTION FOR EVERY Phase Of Your Production Line

industry.

Palletizing

System

Product palletizing using an industrial robot is very popular in modern packaging line nowadays as it minimised manpower as well as industrial mishaps, ensuring

### Automated Guided Vehicle

### Customizable . Smart . Durable

MODT<sup>®</sup> Automated Guided Vehicle (AGV) is a mobile robot that can automatically navigate and transport materials from one location to another. It is suitable for (not limited to) manufacturing, textile, automotive, food & beverage, warehousing, hospital operations, etc.

Cabinet

Hooking

Towing

Scara Robot

Delta robot with assembly line >

Twin track pallets assembly solutions were designed to convey pallets/slave board from one process or assembly station to another. Based on a modular system, these solutions offered customers plug and play solutions with flexible configurable options. Assembly line configurations could be changed easily according to new needs and processes.

> MODD<sup>®</sup> assembly solutions also include RFID SCADA & MES solutions integration for traceability and seamless production process.

MTech offered highly customised automation system to our customer. As a turnkey materials handling solutions provider, MTech also offers customised solutions to each process so all processes could be streamlined into the whole production floor efficiently, without the needs to refer to a multi-party set up.

### Gripper System Elevator / Lowerator

Gripper System

Gripper conveyor was a conveyor system which utilised 2 sets of conveyors set up in a gripping format, to move a product fiom a lower elevation to upper elevation or vice versa, only taking up very minimum floor space. Gripper conveyors are ideal set up for high speed production or packaging line.