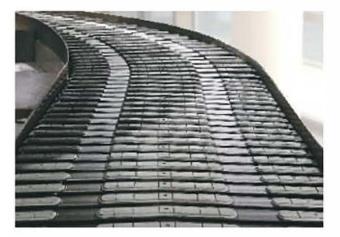

### INNOVATIVE DESIGN

**MODU**<sup>®</sup> Spirals conveyors are designed to be reliable, flexible and easy to operate. **MODU**<sup>®</sup> Automatic Lubrication System (ALS) and Chain Tension Adjustment System makes the spiral conveyor easy to maintain.

> Conveyor chain can be easily tensioned with the needs of special tools.