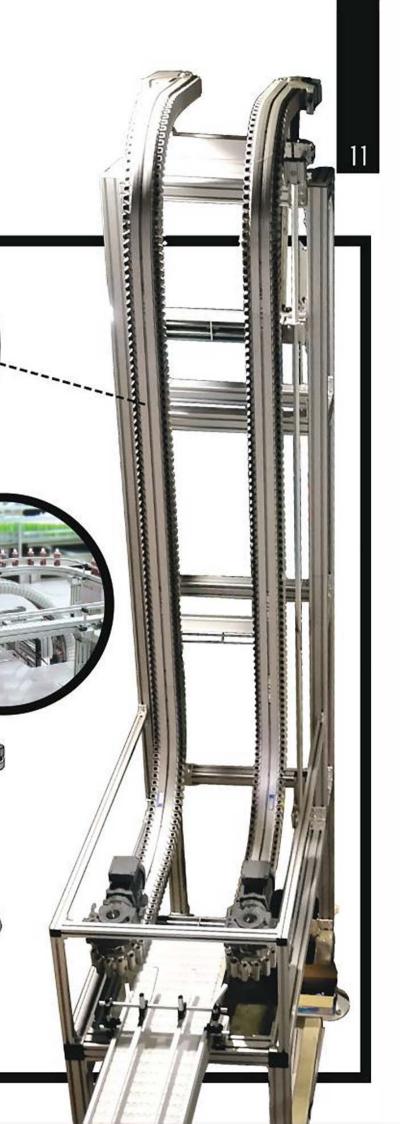

# Plane to the second sec

Convey

bagged products

Quick access maintenance touch panel

Comprehensive guiding

- Continuous flow elevating with no reciprocating action
- Universal mounts for any type of infeed and outfeed conveyor
- Available in multiple heights, capacities and payload sizes
- Available in both Aluminium and Stainless-Steel frame
- Space Saving

### Gripper System Elevator / Lowerator

Gripper System

Gripper conveyor was a conveyor system which utilised 2 sets of conveyors set up in a gripping format, to move a product fiom a lower elevation to upper elevation or vice versa, only taking up very minimum floor space. Gripper conveyors are ideal set up for high speed production or packaging line.