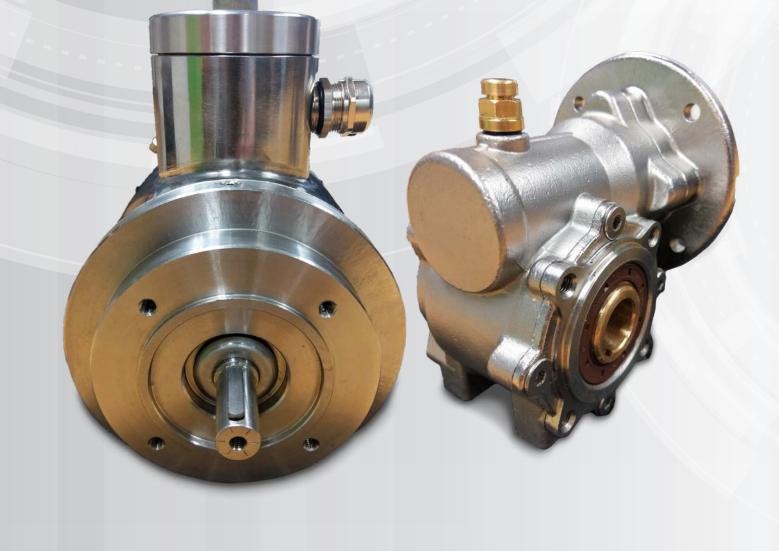

#### **STAINLESS STEEL GEARBOXES**

- Size 40 and 50 Worm reducers
- Standard ratios from 5 to 100:1
- Lubricated as sealed for life with Synthetic oil
- Lubricated with Food Grade oil, pressure breather fitted.
- High temperature Viton seals
- Available in either flange or face mount
- Torque arms available