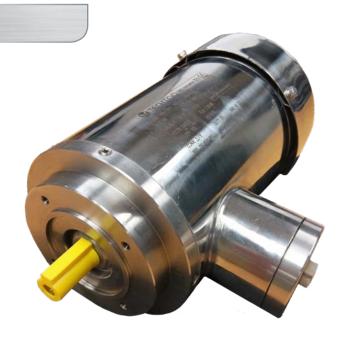

#### **STAINLESS STEEL MOTORS**

Suitable for food, beverage, marine industries and harsh environments.

- IP67 Dust tight & high-pressure hose proof
- High Efficiency Equivalent to IE3
- 0.13kW to 7.5kW
- IEC metric frame size
- TEFC or TENV
- Available in B3, B3/5, B3/14A, B3/14B, B5, B14A & B14B mounting arrangements