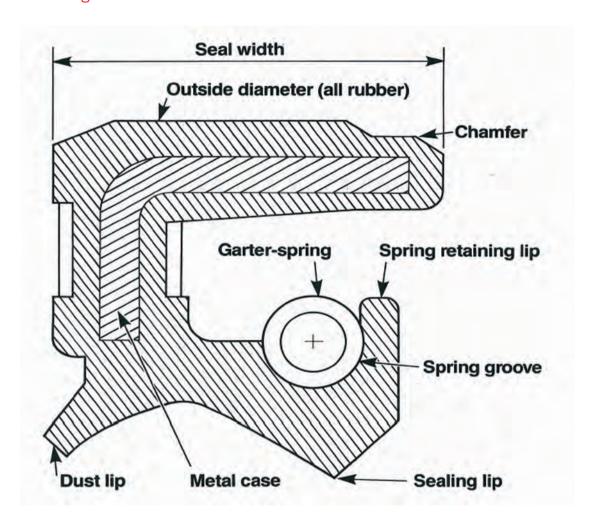

#### TC Oil Seal Design

#### How to select an oil seal

To select the shaft size of an oil seal, the spring lip can be measured and by adding the expected interference with the shaft (using below graph), an estimation of the shaft size can be made.

An allowance must be made for seal lip wear. A heavily worn lip can end up the same as the shaft size. Each application must be considered on its own circumstances.

#### Interference Levels (mm)

Eg - The spring lip measures 48.5mm and does not appear to be heavily worn, the shaft diameter would be between 49.6mm and 50.3mm (48.5 + 1.1 = 49.6, 48.5 + 1.8 = 50.3). Shaft size is most likely 50mm.