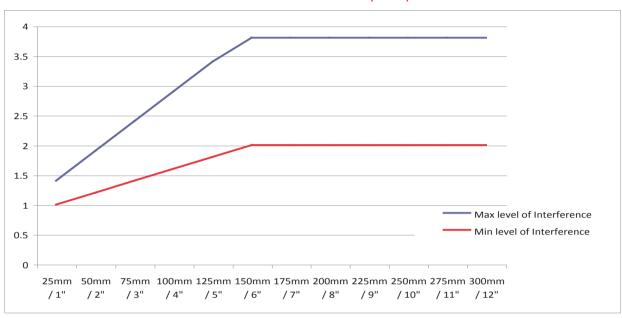

#### How to select an oil seal

To select the shaft size of an oil seal, the spring lip can be measured and by adding the expected interference with the shaft (using below graph), an estimation of the shaft size can be made.

An allowance must be made for seal lip wear. A heavily worn lip can end up the same as the shaft size. Each application must be considered on its own circumstances.

#### Interference Levels (mm)

Eg - The spring lip measures 48.5mm and does not appear to be heavily worn, the shaft diameter would be between 49.6mm and 50.3mm (48.5 + 1.1 = 49.6, 48.5 + 1.8 = 50.3). Shaft size is most likely 50mm.