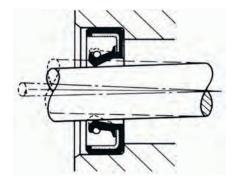

akage.

Ideally the seal will be located next to a bearing and bearing play should be minimized.

Eccentricity appears in two forms and may unfavorably affect the seal.

#### Shaft to Housing Bore Misalignment



Due to errors machining or excessive build-up of adverse tolerances can cause excessive wear on one side of sealing lip becasue of unilateral loading of lip.

#### Shaft Runout or Whip

This is when the geometric axis does not coincide with the axis of rotation which may cause lift in the bearing due to wear, flexing of the shaft due to imbalance and excessive overhang or overloading. These conditions may extremely impair the effectiveness of the seal. When operating at high speeds the rate of recovery of the seal lip may not be sufficent to maintain constant contact with shaft.





## Seagull Oil Seals - Imperial

| 250-625-187SC  | 750-1750-375SC  | 1125-1500-250TC | 1375-2062-250TC | 1625-2250-500TC | 1875-2812-375TC |
|----------------|-----------------|-----------------|-----------------|-----------------|-----------------|
| 250-750-250TC  | 750-1812-250TC  | 1125-1625-375SC | 1375-2125-375TC | 1375-2125-375TC | 1875-2875-375TC |
| 250-1000-250TC | 750-1875-250TC  | 1125-1687-250TC | 1375-2187-375TC | 1625-2437-375TC | 1875-2937-375TC |
| 312-750-250TC  | 750-1937-375TC  | 1125-1750-375TC | 1375-2250-375TC | 1625-2500-375TC | 1875-3000-375TC |
| 312-875-250TC  | 812-1187-250SC  | 1125-1812-250TC | 1375-2312-375TC | 1625-2562-375TC | 1875-3125-375TC |
| 375-750-250TC  | 812-1312-250TC  | 1125-1875-375TC | 1375-2375-375TC | 1625-2625-375SC | 1938-2625-375TC |