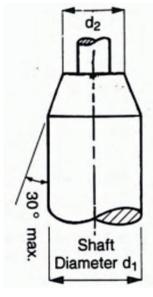

#### Shaft lead-in chamfer to ISO Standards.

If a shaft lead-in chamfer is used, it cannot be less than d1-d2 diametral difference in the table below.

| d1 (mm)  | d1-d2 (mm) |
|----------|------------|
| Up to 10 | 1.5        |
| 11-20    | 2          |
| 21-30    | 2.5        |
| 31-40    | 3          |
| 41-50    | 3.5        |
| 51-70    | 4          |
| 71-95    | 4.5        |
| 96-130   | 5.5        |
| 131-240  | 7          |
| 241-400  | 11         |