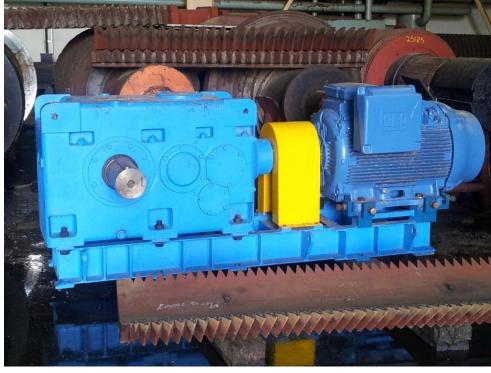

Ltd, Plot No.91, 1st Street, Industrial Area, PO Box 7474 Kampala, Uganda Tel: (256) 041 236382 Fax (256) 041 246383

Masindi, Uganda Tel (256) 0362 600200 Fax (256) 0362 600211/214/258

www.kinyara.co.ug



# Replaced PONMINI Gearbox – 5 units @ Kakira Sugars, Uganda

















# Replaced Planetary Gearbox – 1 unit @ Kakira Sugars, Uganda









### Replaced Planetary Gearbox – 2 units @ SCOUL, Uganda













# Replaced SHINKO – 4 units High Speed Gearbox @ Finchaa Sugar













# Replaced DAVID BROWN @ Tongaat Huletts Sugars











# Replaced DAVID BROWN 10 units @ Tongaat Huletts Sugars 🥸













# Replaced Elecon @ Tongaat Huletts Sugars















# Flender Gearbox – 2 units – Royal Swazi Sugar Corp











# **Power Pack to Royal Swazi Sugars**









# **Power Pack to Royal Swazi Sugars**







# Replaced RENOLD CROFT – 4 units @ SAPREF









### Replaced RENOLD CROFT - 4 units @ SAPREF



Shell and BP South African Petroleum Refineries (Pty) Ltd

Co. Reg. No. 1960/000007/07

P O Box 3179 Durban, 4000

Refinery Road Prospecton

營 +27 31 480 1911 岛 +27 31 468 1913

http://www.sapref.com



TECHNIDRIVES 190 Bluff Road Jacobs Durban 4000

02 May 2012

RE: Cooling Tower Gearbox - South Africa.

Dear Sir/Madam,

This is to confirm that we procured, installed and commissioned a PREMIUM BS 419 cooling tower gearbox in September 2011.

The gearbox is of the bevel helical gear design. It is driven by a 160 kW 4 pole motor and has a step down ratio of 7.5:1. The gearbox is run in a continuous service.

Since installation the gearbox has