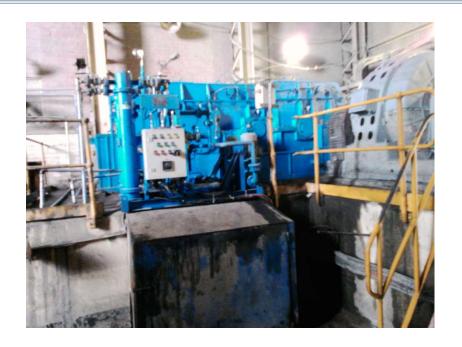

# DROP IN or 1:1 REPLACEMENT



# Replaced FLENDER – 1 units @ Lafarge Cements

















# Replaced FLENDER – 1 units (2<sup>nd</sup> Unit) @ Lafarge Cements













# Replaced FLENDER – 2 units (Turbo Separator) @ Lafarge Cements PREMIUM











# Replaced FLENDER – 1 units @ Lafarge Cements













# Replaced Chinese NGC – 1 units @ Lafarge Cements











# Sharjah Cements - Flender Planetary Gearbox Premium

### **Premium**



#### **Flender**





# Replaced Renold Croft – 2 units @ NPC













# Replaced FLENDER – 3 units @ National Cement









# Replaced FLENDER Combiflex units @ National Cement

















# Eskom Coal Pulverizing Mill Gear Unit premium





# Replaced DAVID BROWN & HITACHI – 16 units @ Eskom











# Replaced DAVID BROWN & HITACHI – 16 units @ Eskom















# Replaced LOESCHE – 3 units @ Eskom









# Replaced LOESCHE – 3 units @ Eskom













# Replaced PEKRUN – 2 units @ Eskom









# Replaced PEKRUN – 2 units @ Eskom











# Array of Mill Gearboxes @ Eskom









# Replaced Flender, Hansen, SEW & Croft