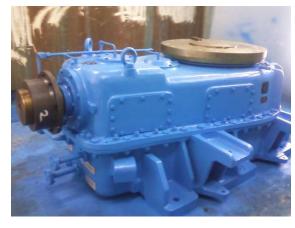

placed FLENDER – 1 units @ Lafarge Cements

















# Replaced FLENDER – 1 units (2<sup>nd</sup> Unit) @ Lafarge Cements













# Replaced FLENDER – 2 units (Turbo Separator) @ Lafarge Cements PREMIUM











# Replaced FLENDER – 1 units @ Lafarge Cements













# Replaced Chinese NGC – 1 units @ Lafarge Cements











# Sharjah Cements - Flender Planetary Gearbox Premium

### **Premium**



#### **Flender**





# Replaced Renold Croft – 2 units @ NPC













# Replaced FLENDER – 3 units @ National Cement









# Replaced FLENDER Combiflex units @ National Cement

















# Eskom Coal Pulverizing Mill Gear Unit premium





# Replaced DAVID BROWN & HITACHI – 16 units @ Eskom











# Replaced DAVID BROWN & HITACHI – 16 units @ Eskom















# Replaced LOESCHE – 3 units @ Eskom









# Replaced LOESCHE – 3 units @ Eskom













# Replaced PEKRUN – 2 units @ Eskom









# Replaced PEKRUN – 2 units @ Eskom











# Array of Mill Gearboxes @ Eskom









# Replaced Flender, Hansen, SEW & Croft for Conveyor Application @ 13 units Eskom

















# Replaced Hansen units @ Eskom













# Replaced Voith Fluidrive units @ Eskom











# Replaced WIL Gearbox – 5 units @ Kinyara Sugars, Uganda 🤏







# Replaced WIL Gearbox – 5 units @ Kinyara Sugars, Uganda 🤏





29<sup>th</sup> Nov 2011

To

M/s Premium Transmission Limited, South Africa

Attn: Mr. Satheesh. V. S

Subject – Performance Certificate of Premium DROP IN Sugar Mill Gearbox for Walchandnagar Industries Limited Model H3 710 DIS GR 37