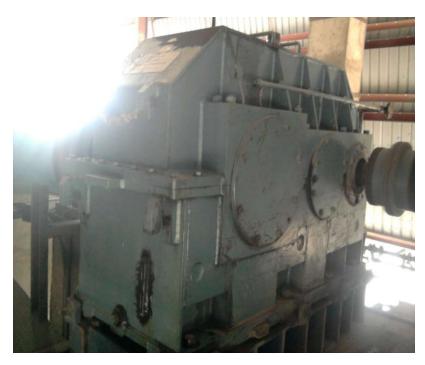

# DROP IN or 1:1 REPLACEMENT



# Replaced FLENDER – 1 units @ Lafarge Cements

















# Replaced FLENDER – 1 units (2<sup>nd</sup> Unit) @ Lafarge Cements













# Replaced FLENDER – 2 units (Turbo Separator) @ Lafarge Cements PREMIUM











# Replaced FLENDER – 1 units @ Lafarge Cements













# Replaced Chinese NGC – 1 units @ Lafarge Cements











# Sharjah Cements - Flender Planetary Gearbox Premium

### **Premium**



#### **Flender**





# Replaced Renold Croft – 2 units @ NPC













# Replaced FLENDER – 3 units @ National Cement









# Replaced FLENDER Combiflex units @ National Cement

















# Eskom Coal Pulverizing Mill Gear Unit premium





# Replaced DAVID BROWN & HITACHI – 16 units @ Eskom











# Replaced DAVID BROWN & HITACHI – 16 units @ Eskom















# Replaced LOESCHE – 3 units @ Eskom









# Replaced LOESCHE – 3 units @ Eskom













# Replaced PEKRUN – 2 units @ Eskom









# Replaced PEKRUN – 2 units @ Eskom











# Array of Mill Gearboxes @ Eskom









# Replaced Flender, Hansen, SEW & Croft for Conveyor Application @ 13 units Eskom

















# Replaced Hansen units @ Eskom













# Replaced Voith Fluidrive units @ Eskom











# Replaced WIL Gearbox – 5 units @ Kinyara Sugars, Uganda 🤏







# Replaced WIL Gearbox – 5 units @ Kinyara Sugars