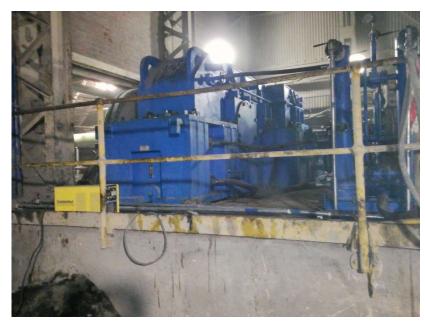

# DROP IN or 1:1 REPLACEMENT



# Replaced FLENDER – 1 units @ Lafarge Cements

















# Replaced FLENDER – 1 units (2<sup>nd</sup> Unit) @ Lafarge Cements













# Replaced FLENDER – 2 units (Turbo Separator) @ Lafarge Cements PREMIUM











# Replaced FLENDER – 1 units @ Lafarge Cements













# Replaced Chinese NGC – 1 units @ Lafarge Cements











# Sharjah Cements - Flender Planetary Gearbox Premium

### **Premium**



#### **Flender**





# Replaced Renold Croft – 2 units @ NPC













# Replaced FLENDER – 3 units @ National Cement









# Replaced FLENDER Combiflex units @ National Cement

















# Eskom Coal Pulverizing Mill Gear Unit premium





# Replaced DAVID BROWN & HITACHI – 16 units @ Eskom











# Replaced DAVID BROWN & HITACHI – 16 units @ Eskom















# Replaced LOESCHE – 3 units @ Eskom









# Replaced LOESCHE – 3 units @ Eskom













# Replaced PEKRUN – 2 units @ Eskom









# Replaced PEKRUN – 2 units @ Eskom











# Array of Mill Gearboxes @ Eskom









# Replaced Flender, Hansen, SEW & Croft f