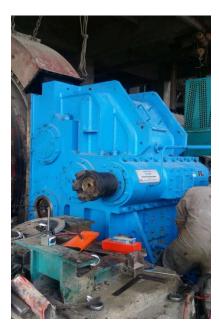

# DROP IN or 1:1 REPLACEMENT



# Replaced FLENDER – 1 units @ Lafarge Cements

















# Replaced FLENDER – 1 units (2<sup>nd</sup> Unit) @ Lafarge Cements













# Replaced FLENDER – 2 units (Turbo Separator) @ Lafarge Cements PREMIUM











# Replaced FLENDER – 1 units @ Lafarge Cements













# Replaced Chinese NGC – 1 units @ Lafarge Cements











# Sharjah Cements - Flender Planetary Gearbox Premium

### **Premium**



#### **Flender**





# Replaced Renold Croft – 2 units @ NPC













# Replaced FLENDER – 3 units @ National Cement









# Replaced FLENDER Combiflex units @ National Cement

















# Eskom Coal Pulverizing Mill Gear Unit premium





# Replaced DAVID BROWN & HITACHI – 16 units @ Eskom











# Replaced DAVID BROWN & HITACHI – 16 units @ Eskom















# Replaced LOESCHE – 3 units @ Eskom









# Replaced LOESCHE – 3 units @ Eskom













# Replaced PEKRUN – 2 units @ Eskom









# Replaced PEKRUN – 2 units @ Eskom











# Array of Mill Gearboxes @ Eskom









# Replaced Flender, Hansen, SEW & Croft for Conveyor Application @ 13 units Eskom

















# Replaced Hansen units @ Eskom













# Replaced Voith Fluidrive units @ Eskom











# Replaced WIL Gearbox – 5 units @ Kinyara Sugars, Uganda 🤏







# Replaced WIL Gearbox – 5 units @ Kinyara Sugars, Uganda 🤏





29<sup>th</sup> Nov 2011

To

M/s Premium Transmission