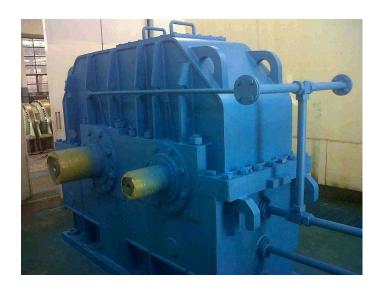

# DROP IN or 1:1 REPLACEMENT



# Replaced FLENDER – 1 units @ Lafarge Cements

















# Replaced FLENDER – 1 units (2<sup>nd</sup> Unit) @ Lafarge Cements













# Replaced FLENDER – 2 units (Turbo Separator) @ Lafarge Cements PREMIUM











# Replaced FLENDER – 1 units @ Lafarge Cements













# Replaced Chinese NGC – 1 units @ Lafarge Cements











# Sharjah Cements - Flender Planetary Gearbox Premium

### **Premium**



#### **Flender**





# Replaced Renold Croft – 2 units @ NPC













# Replaced FLENDER – 3 units @ National Cement









# Replaced FLENDER Combiflex units @ National Cement

















# Eskom Coal Pulverizing Mill Gear Unit premium





# Replaced DAVID BROWN & HITACHI – 16 units @ Eskom











# Replaced DAVID BROWN & HITACHI – 16 units @ Eskom















# Replaced LOESCHE – 3 units @ Eskom









# Replaced LOESCHE – 3 units @ Eskom













# Replaced PEKRUN – 2 units @