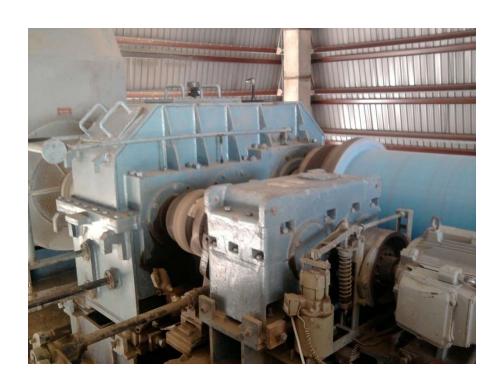

# DROP IN or 1:1 REPLACEMENT



# Replaced FLENDER – 1 units @ Lafarge Cements

















# Replaced FLENDER – 1 units (2<sup>nd</sup> Unit) @ Lafarge Cements













# Replaced FLENDER – 2 units (Turbo Separator) @ Lafarge Cements PREMIUM











# Replaced FLENDER – 1 units @ Lafarge Cements













# Replaced Chinese NGC – 1 units @ Lafarge Cements











# Sharjah Cements - Flender Planetary Gearbox Premium

### **Premium**



#### **Flender**





# Replaced Renold Croft – 2 units @ NPC













# Replaced FLENDER – 3 units @ National Cement









# Replaced FLENDER Combiflex units @ National Cement

















# Eskom Coal Pulverizing Mill Gear Unit premium





# Replaced DAVID BROWN & HITACHI – 16 units @ Eskom











# Replaced DAVID BROWN & HITACHI – 16 units @ Eskom















# Replaced LOESCHE – 3 units @ Eskom









# Replaced LOESCHE – 3 units @ Eskom













# Replaced PEKRUN – 2 units @ Eskom









# Replaced PEKRUN – 2 units @ Eskom











# Array of Mill Gearboxes @ Eskom









# Replaced Flender, Hansen, SEW & Croft for Conveyor Application @ 13 units Eskom

















# Replaced Hansen units @ Eskom













# Replaced Voith Fluidrive units @ Eskom











# Replaced WIL Gearbox – 5 units @ Kinyara Sugars, Uganda 🤏







# Replaced WIL Gearbox – 5 units @ Kinyara Suga