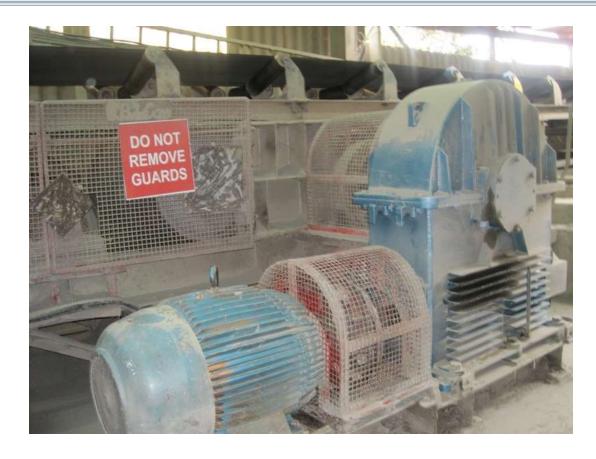

# Replaced FLENDER – 1 units @ Lafarge Cements

# Replaced FLENDER – 1 units (2<sup>nd</sup> Unit) @ Lafarge Cements