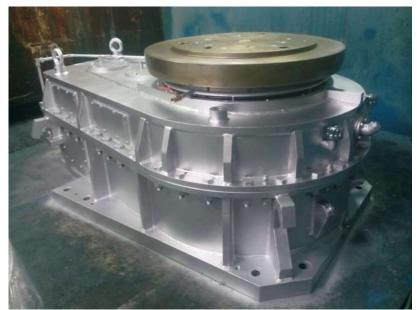

Replaced FLENDER – 2 units (Turbo Separator) @ Lafarge Cements PREMIUM











# Replaced FLENDER – 1 units @ Lafarge Cements













# Replaced Chinese NGC – 1 units @ Lafarge Cements











# Sharjah Cements - Flender Planetary Gearbox Premium

### **Premium**



#### **Flender**





# Replaced Renold Croft – 2 units @ NPC













# Replaced FLENDER – 3 units @ National Cement









# Replaced FLENDER Combiflex units @ National Cement

















# Eskom Coal Pulverizing Mill Gear Unit premium





# Replaced DAVID BROWN & HITACHI – 16 units @ Eskom











# Replaced DAVID BROWN & HITACHI – 16 units @ Eskom















# Replaced LOESCHE – 3 units @ Eskom









# Replaced LOESCHE – 3 units @ Eskom













# Replaced PEKRUN – 2 units @ Eskom









# Replaced PEKRUN – 2 units @ Eskom











# Array of Mill Gearboxes @ Eskom









# Replaced Flender, Hansen, SEW & Croft for Conveyor Application @ 13 units Eskom

















# Replaced Hansen units @ Eskom













# Replaced Voith Fluidrive units @ Eskom











# Replaced WIL Gearbox – 5 units @ Kinyara Sugars, Uganda 🤏







# Replaced WIL Gearbox – 5 units @ Kinyara Sugars, Uganda 🤏





29<sup>th</sup> Nov 2011

To

M/s Premium Transmission Limited, South Africa

Attn: Mr. Satheesh. V. S

Subject – Performance Certificate of Premium DROP IN Sugar Mill Gearbox for Walchandnagar Industries Limited Model H3 710 DIS GR 37:1 – 5 nos.

Against our Order No KSL 100002616 dt 23<sup>rd</sup> Feb 2010, Premium supplied drop in gearbox H 3 710 DIS – 1 no. Based on the