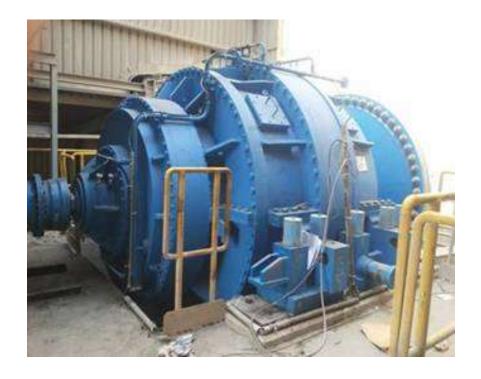

# Replaced FLENDER – 1 units @ Lafarge Cements

# Replaced FLENDER – 1 units (2<sup>nd</sup> Unit) @ Lafarge Cements

# Replaced FLENDER – 2 units (Turbo Separator) @ Lafarge Cements PREMIUM