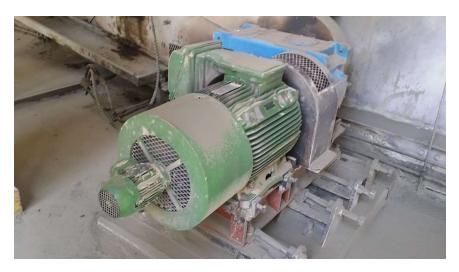

# DROP IN or 1:1 REPLACEMENT



# Replaced FLENDER – 1 units @ Lafarge Cements

















# Replaced FLENDER – 1 units (2<sup>nd</sup> Unit) @ Lafarge Cements













# Replaced FLENDER – 2 units (Turbo Separator) @ Lafarge Cements PREMIUM











# Replaced FLENDER – 1 units @ Lafarge Cements













# Replaced Chinese NGC – 1 units @ Lafarge Cements











# Sharjah Cements - Flender Planetary Gearbox Premium

### **Premium**



#### **Flender**





# Replaced Renold Croft – 2 units @ NPC













# Replaced FLENDER – 3 units @ National Cement









# Replaced FLENDER Combiflex units @ National Cement

















# Eskom Coal Pulverizing Mill Gear Unit premium





# Replaced DAVID BROWN & HITACHI – 16 units @ Eskom











# Replaced DAVID BROWN & HITACHI – 16 units @ Eskom















# Replaced LOESCHE – 3 units @ Eskom









# Replaced LOESCHE – 3 units @ Eskom













# Replaced PEKRUN – 2 units @ Eskom









# Replaced PEKRUN – 2 units @ Eskom











# Array of Mill Gearboxes @ Eskom









# Replaced Flender, Hansen, SEW & Croft for Conveyor Application @ 13 units Eskom

















# Repl