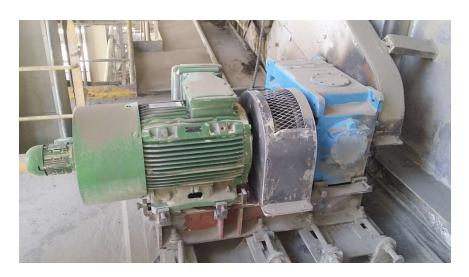

# DROP IN or 1:1 REPLACEMENT



# Replaced FLENDER – 1 units @ Lafarge Cements

















# Replaced FLENDER – 1 units (2<sup>nd</sup> Unit) @ Lafarge Cements













# Replaced FLENDER – 2 units (Turbo Separator) @ Lafarge Cements PREMIUM











# Replaced FLENDER – 1 units @ Lafarge Cements













# Replaced Chinese NGC – 1 units @ Lafarge Cements











# Sharjah Cements - Flender Planetary Gearbox Premium

### **Premium**



#### **Flender**





# Replaced Renold Croft – 2 units @ NPC













# Replaced FLENDER – 3 units @ National Cement









# Replaced FLENDER Combiflex units @ National Cement

















# Eskom Coal Pulverizing Mill Gear Unit premium





# Replaced DAVID BROWN & HITACHI – 16 units @ Eskom











# Replaced DAVID BROWN & HITACHI – 16 units @ Eskom















# Replaced LOESCHE – 3 units @ Eskom









# Replaced LOESCHE – 3 units @ Eskom













# Replaced PEKRUN – 2 units @ Eskom









# Replaced PEKRUN – 2 units @ Eskom











# Array of Mill Gearboxes @ Eskom









# Replaced Flender, Hansen, SEW & Croft for Conveyor Application @ 13 units Eskom

















# Re