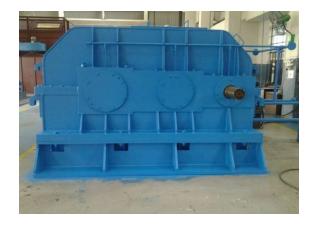

# DROP IN or 1:1 REPLACEMENT



# Replaced FLENDER – 1 units @ Lafarge Cements

















# Replaced FLENDER – 1 units (2<sup>nd</sup> Unit) @ Lafarge Cements













# Replaced FLENDER – 2 units (Turbo Separator) @ Lafarge Cements PREMIUM











# Replaced FLENDER – 1 units @ Lafarge Cements













# Replaced Chinese NGC – 1 units @ Lafarge Cements











# Sharjah Cements - Flender Planetary Gearbox Premium

### **Premium**



#### **Flender**





# Replaced Renold Croft – 2 units @ NPC













# Replaced FLENDER – 3 units @ National Cement









# Replaced FLENDER Combiflex units @ National Cement

















# Eskom Coal Pulverizing Mill Gear Unit premium





# Replaced DAVID BROWN & HITACHI – 16 units @ Eskom











# Replaced DAVID BROWN & HITACHI – 16 units @ Eskom















# Replaced LOESCHE – 3 units @ Eskom