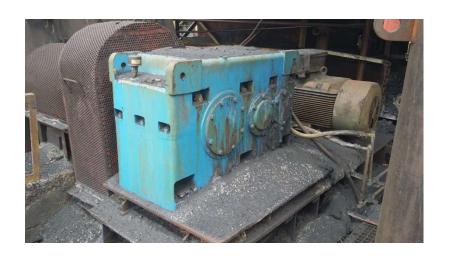

# Replaced Renold Croft – 2 units @ NPC

# Replaced FLENDER – 3 units @ National Cement

# Replaced FLENDER Combiflex units @ National Cement