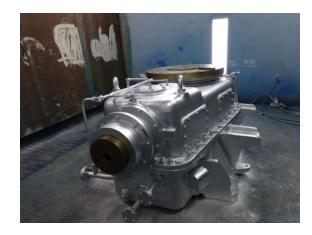

# Replaced FLENDER – 1 units @ Lafarge Cements

















# Replaced FLENDER – 1 units (2<sup>nd</sup> Unit) @ Lafarge Cements













# Replaced FLENDER – 2 units (Turbo Separator) @ Lafarge Cements PREMIUM











# Replaced FLENDER – 1 units @ Lafarge Cements













# Replaced Chinese NGC – 1 units @ Lafarge Cements











# Sharjah Cements - Flender Planetary Gearbox Premium

### **Premium**



#### **Flender**





# Replaced Renold Croft – 2 units @ NPC













# Replaced FLENDER – 3 units @ National Cement









# Replaced FLENDER Combiflex units @ National Cement

















# Eskom Coal Pulverizing Mill Gear Unit premium





# Replaced DAVID BROWN & HITACHI – 16 units @ Eskom











# Replaced DAVID BROWN & HITACHI – 16 units @ Eskom















# Replaced LOESCHE – 3 units @ Eskom









# Replaced LOESCHE – 3 units @ Eskom













# Replaced PEKRUN – 2 units @ Eskom









# Replaced PEKRUN – 2 units @ Eskom











# Array of Mill Gearboxes @ Eskom









# Replaced Flender, Hansen, SEW & Croft for Conveyor Application @ 13 units Eskom

















# Replaced Hansen units @ Eskom













# Replaced Voith Fluidrive units @ Eskom











# Replaced WIL Gearbox – 5 units @ Kinyara Sugars, Uganda 🤏







# Replaced WIL Gearbox – 5 units @ Kinyara Sugars, Uganda 🤏





29<sup>th</sup> Nov 2011

To

M/s Premium Transmission Limited, South Africa

Attn: Mr. Satheesh. V. S

Subject – Performance Certificate of Premium DROP IN Sugar Mill Gearbox for Walchandnagar Industries Limited Model H3 710 DIS