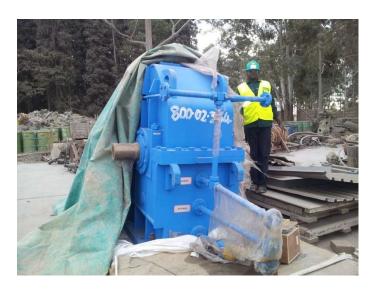

# DROP IN or 1:1 REPLACEMENT



# Replaced FLENDER – 1 units @ Lafarge Cements

















# Replaced FLENDER – 1 units (2<sup>nd</sup> Unit) @ Lafarge Cements













# Replaced FLENDER – 2 units (Turbo Separator) @ Lafarge Cements PREMIUM











# Replaced FLENDER – 1 units @ Lafarge Cements













# Replaced Chinese NGC – 1 units @ Lafarge Cements











# Sharjah Cements - Flender Planetary Gearbox Premium

### **Premium**



#### **Flender**





# Replaced Renold Croft – 2 units @ NPC













# Replaced FLENDER – 3 units @ National Cement









# Replaced FLENDER Combiflex units @ National Cement

















# Eskom Coal Pulverizing Mill Gear Unit premium





# Replaced DAVID BROWN & HITACHI – 16 units @ Eskom











# Replaced DAVID BROWN & HITACHI – 16 units @ Eskom















# Replaced LOESCHE – 3 units @ Eskom









# Replaced LOESCHE – 3 units @ Eskom













# Replaced PEKRUN – 2 units @ Esko