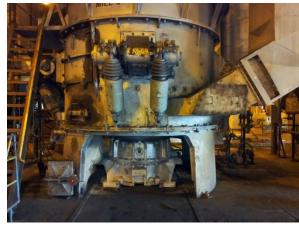

# DROP IN or 1:1 REPLACEMENT



# Replaced FLENDER – 1 units @ Lafarge Cements

















# Replaced FLENDER – 1 units (2<sup>nd</sup> Unit) @ Lafarge Cements













# Replaced FLENDER – 2 units (Turbo Separator) @ Lafarge Cements PREMIUM











# Replaced FLENDER – 1 units @ Lafarge Cements













# Replaced Chinese NGC – 1 units @ Lafarge Cements











# Sharjah Cements - Flender Planetary Gearbox Premium

### **Premium**



#### **Flender**





# Replaced Renold Croft – 2 units @ NPC













# Replaced FLENDER – 3 units @ National Cement









# Replaced FLENDER Combiflex units @ National Cement

















# Eskom Coal Pulverizing Mill Gear Unit premium





# Replaced DAVID BROWN & HITACHI – 16 units @ Eskom











# Replaced DAVID BROWN & HITACHI – 16 units @ Eskom















# Replaced LOESCHE – 3 units @ Eskom









# Replaced LOESCHE – 3 units @ Eskom













# Replaced PEKRUN – 2 units @ Eskom









# Replaced PEKRUN – 2 units @ Eskom











# Array of Mill Gearboxes @ Eskom









# Replaced Flender, Hansen, SEW & Croft for Conveyor Application @ 13 units Eskom

















# Replaced Hansen units @ Eskom













# Replaced Voith Fluidrive units @ Eskom











# Replaced WIL Gearbox – 5 units @ Kinyara Sugars, Uganda 🤏







# Replaced WIL Gearbox – 5 units @ Kinyara Sugars, Uganda 🤏





29<sup>th</sup> Nov 2011

To

M/s Premium Transmission Limited, South Africa

Attn: Mr. Satheesh. V. S

Subject – Performance Certificate of Premium DROP IN Sugar Mill