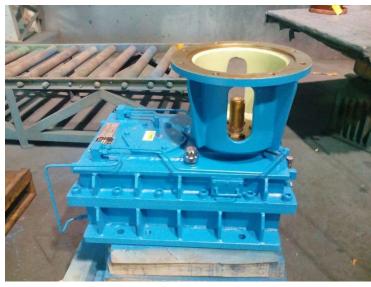

# Replaced WIL Gearbox – 5 units @ Kinyara Sugars, Uganda 🤏

# Replaced WIL Gearbox – 5 units @ Kinyara Sugars, Uganda 🤏

29<sup>th</sup> Nov 2011

To

M/s Premium Transmission Limited, South Africa

Attn: Mr. Satheesh. V. S

Subject – Performance Certificate of Premium DROP IN Sugar Mill Gearbox for Walchandnagar Industries Limited Model H3 710 DIS GR 37:1 – 5 nos.