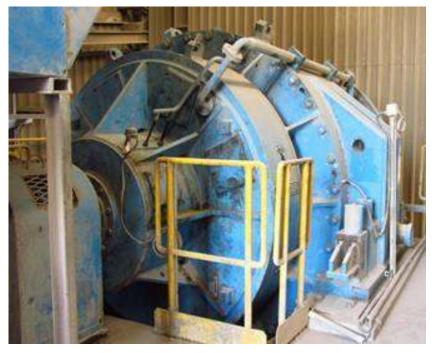

# Replaced FLENDER – 1 units @ Lafarge Cements

# Replaced FLENDER – 1 units (2<sup>nd</sup> Unit) @ Lafarge Cements

# Replaced FLENDER – 2 units (Turbo Separator) @ Lafarge Cements PREMIUM