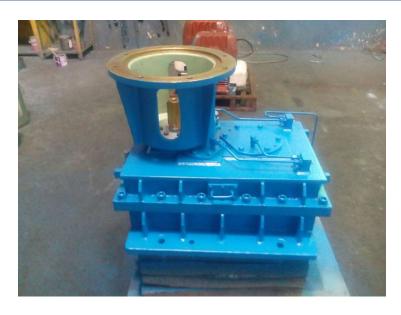

# Replaced WIL Gearbox – 5 units @ Kinyara Sugars, Uganda 🤏

# Replaced WIL Gearbox – 5 units @ Kinyara Sugars, Uganda 🤏

29<sup>th</sup> Nov 2011

To

M/s Premium Transmission Limited, South Africa

Attn: Mr. Satheesh. V. S

Subject – Performance Certificate of Premium DROP IN Sugar Mill Gearbox for Walchandnagar Industries Limited Model H3 710 DIS GR 37:1 – 5 nos.