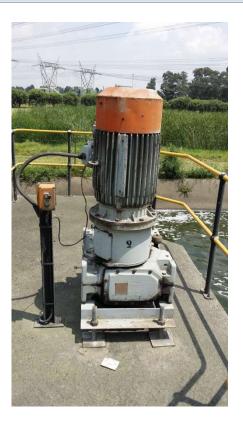

http://www.sapref.com

TECHNIDRIVES 190 Bluff Road Jacobs Durban 4000

02 May 2012

RE: Cooling Tower Gearbox - South Africa.

Dear Sir/Madam,

This is to confirm that we procured, installed and commissioned a PREMIUM BS 419 cooling tower gearbox in September 2011.

The gearbox is of the bevel helical gear design. It is driven by a 160 kW 4 pole motor and has a step down ratio of 7.5:1. The gearbox is run in a continuous service.

Since installation the gearbox has run successfully. One of the main benefits was that TECHNIDRIVES were able to ensure that the gearbox was a "drop in" design which required no modifications to the baseplate or drive shaft. Other small modifications were easily accommodated by TECHNIDRIVES. These included the spot facing of bearing covers to accommodate vibration accelerometers and shortening the output shaft to make it more robust.

To date the reliability of the gearbox has been good. TECHNIDRIVES has also provided great service in ensuring a quality product was delivered and has maintained follow up contact and backup.

500

Warren Knowler 5APREF Rotating Equipment Engineer +27 (0) 31 480 1809 (t) +27 (0) 31 468 2504 (f) +27 (0) 82 806 0304 (m)