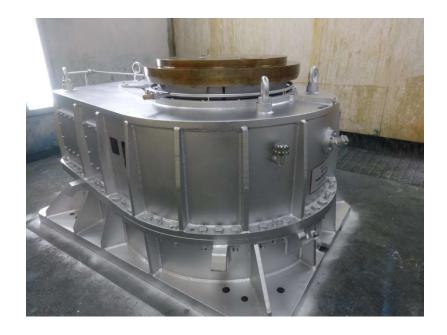

# Replaced FLENDER – 1 units (2<sup>nd</sup> Unit) @ Lafarge Cements













# Replaced FLENDER – 2 units (Turbo Separator) @ Lafarge Cements PREMIUM











# Replaced FLENDER – 1 units @ Lafarge Cements













# Replaced Chinese NGC – 1 units @ Lafarge Cements











# Sharjah Cements - Flender Planetary Gearbox Premium

### **Premium**



#### **Flender**





# Replaced Renold Croft – 2 units @ NPC













# Replaced FLENDER – 3 units @ National Cement









# Replaced FLENDER Combiflex units @ National Cement

















# Eskom Coal Pulverizing Mill Gear Unit premium





# Replaced DAVID BROWN & HITACHI – 16 units @ Eskom











# Replaced DAVID BROWN & HITACHI – 16 units @ Eskom















# Replaced LOESCHE – 3 units @ Eskom









# Replaced LOESCHE – 3 units @ Eskom













# Replaced PEKRUN – 2 units @ Eskom









# Replaced PEKRUN – 2 units @ Eskom











# Array of Mill Gearboxes @ Eskom









# Replaced Flender, Hansen, SEW & Croft for Conveyor Application @ 13 units Eskom

















# Replaced Hansen units @ Eskom













# Replaced Voith Fluidrive units @ Eskom











# Replaced WIL Gearbox – 5 units @ Kinyara Sugars, Uganda 🤏







# Replaced WIL Gearbox – 5 units @ Kinyara Sugars, Uganda 🤏





29<sup>th</sup> Nov 2011

To

M/s Premium Transmission Limited, South Africa

Attn: Mr. Satheesh. V. S

Subject – Performance Certificate of Premium DROP IN Sugar Mill Gearbox for Walchandnagar Industries Limited Model H3 710 DIS GR 37:1 – 5 nos.

Against our Order No KSL 100002616