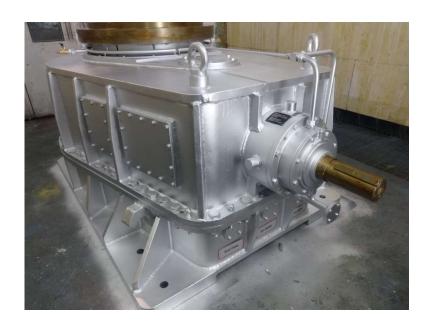

# Replaced FLENDER – 1 units (2<sup>nd</sup> Unit) @ Lafarge Cements













# Replaced FLENDER – 2 units (Turbo Separator) @ Lafarge Cements PREMIUM











# Replaced FLENDER – 1 units @ Lafarge Cements













# Replaced Chinese NGC – 1 units @ Lafarge Cements











# Sharjah Cements - Flender Planetary Gearbox Premium

### **Premium**



#### **Flender**





# Replaced Renold Croft – 2 units @ NPC













# Replaced FLENDER – 3 units @ National Cement









# Replaced FLENDER Combiflex units @ National Cement

















# Eskom Coal Pulverizing Mill Gear Unit premium





# Replaced DAVID BROWN & HITACHI – 16 units @ Eskom











# Replaced DAVID BROWN & HITACHI – 16 units @ Eskom















# Replaced LOESCHE – 3 units @ Eskom









# Replaced LOESCHE – 3 units @ Eskom













# Replaced PEKRUN – 2 units @ Eskom









# Replaced PEKRUN – 2 units @ Eskom











# Array of Mill Gearboxes @ Eskom









# Replaced Flender, Hansen, SEW & Croft for Conveyor Application @ 13 units Eskom

















# Replaced Hansen units @ Eskom













# Replaced Voith Fluidrive units @ Eskom











# Replaced WIL Gearbox – 5 units @ Kinyara Sugars, Uganda 🤏







# Replaced WIL Gearbox – 5 units @ Kinyara Sugars, Uganda 🤏





29<sup>th</sup> Nov 2011

To

M/s Premium Transmission Limited, South Africa

Attn: Mr. Satheesh. V. S

Subject – Performance Certificate of Premium DROP IN Sugar Mill Gearbox for Walchandnagar Industries Limited Model H3 710 DIS GR 37:1 – 5 nos.

Against our Order No KSL 10000261